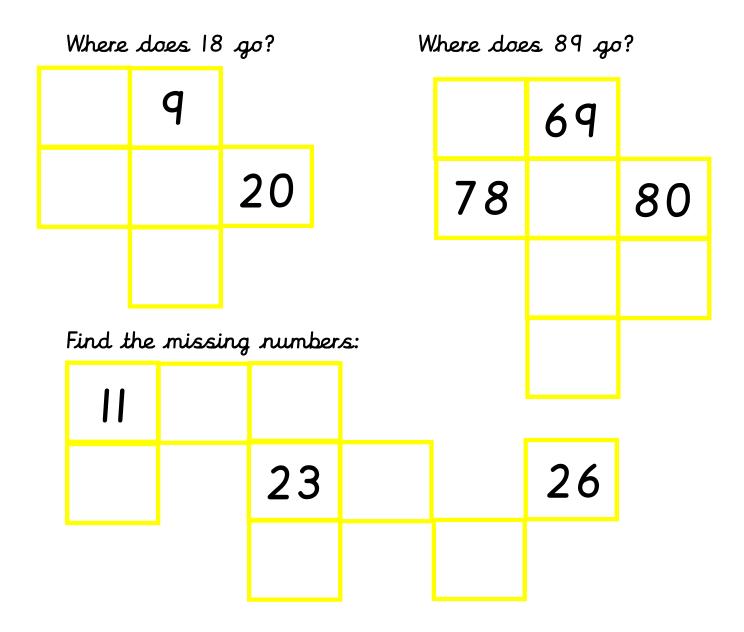

## Deepening Understanding of Counting Hundred Square Dilemma

Millie has found a torn 100 square...

Can you find the missing numbers and convince your partner that you are right?

© Copyright Deepening Understanding LTD 2016

## Deepening Understanding of Counting Hundred Square Dilemma