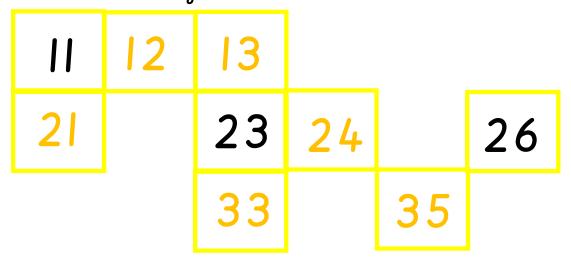

## **Answer Sheet:**

Where does 18 go?

| 8  | 9  |    |
|----|----|----|
| 18 | 19 | 20 |
|    | 29 |    |

Where does 89 go?

| 68 | 69 |    |
|----|----|----|
| 78 | 79 | 80 |
|    | 89 | 90 |
|    | 99 |    |

## Find the missing numbers:

© Copyright Deepening Understanding LTD 2016

Photocopiable for educational purposes only